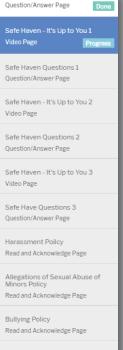

tab on the left side of your screen to return to your training options.

 Access your certificate by locating the completed curriculum on your dashboard and clicking the gray 'Download Certificate' button.