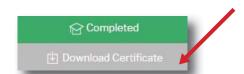

## Getting Started:

- 1. Go to <a href="https://peoria.cmgconnect.org/">https://peoria.cmgconnect.org/</a>
- 2. Create a new account by completing all the boxes. This includes address, primary parish, and how you participate at your parish or school. If you have questions please contact your parish/school coordinator.
- 3. Your main learning dashboard will show you all of the requirements and optional training curriculums that have been customized for your particular role within the Diocese.
- 4. Click 'Start Curriculum' for the Safe Environment Training Curriculum.
- 5. Once training is completed, you can access your completion certificate by returning to the training dashboard and clicking 'Download Certificate'.

tab on the left side of your screen to return to your training options.

 Access your certificate by locating the completed curriculum on your dashboard and clicking the gray 'Download Certificate' button.