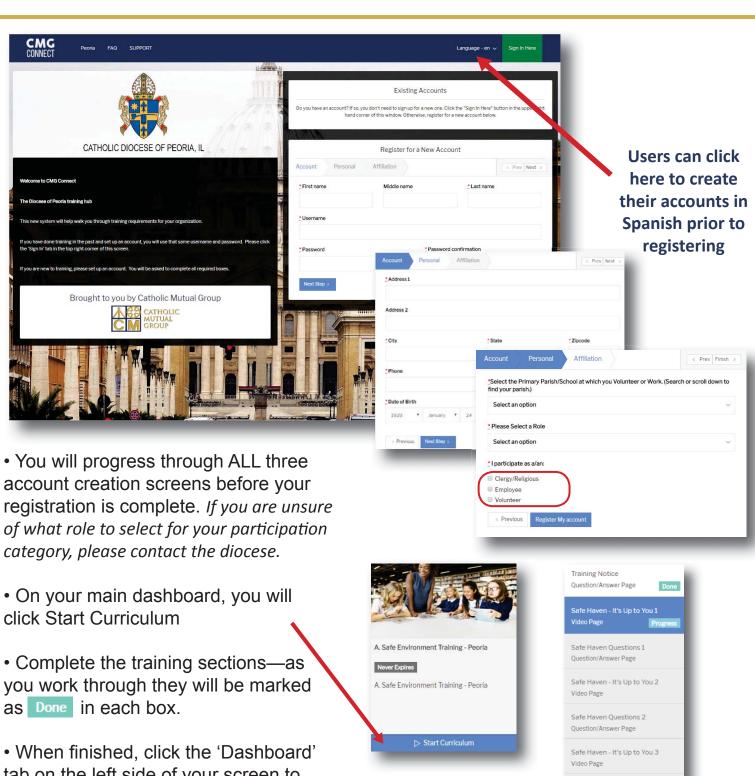

## Getting Started:

- 1. Go to <a href="https://peoria.cmgconnect.org/">https://peoria.cmgconnect.org/</a>
- 2. Create a new account by completing all the boxes. This includes address, primary parish, and how you participate at your parish or school. If you have questions please contact your parish/school coordinator.
- 3. Your main learning dashboard will show you all of the requirements and optional training curriculums that have been customized for your particular role within the Diocese.
- 4. Click 'Start Curriculum' for the Safe Environment Training Curriculum.
- 5. Once training is completed, you can access your completion certificate by returning to the training dashboard and clicking 'Download Certificate'.